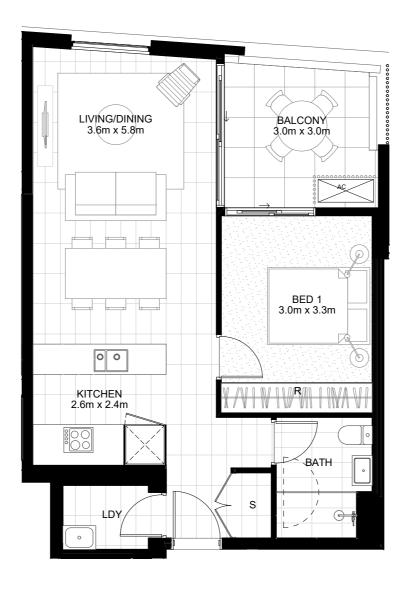

## 精選1房單位

DISCLAIMER: This plan and its contents (including dimensions and depictions of the layout of the building in this floor plan) are approximations only, not to scale and may vary to the building when built. All room measurements are measured from internal walls to internal walls and may vary. Dimensions of splayed or angled walls are shown at the maximum measurable dimension but this is not an indication of the maximum useable space or total area of the space. Purchasers must rely on their own enquiries and the contract for sale. Changes may be made during construction and dimensions, areas, fittings, finishes and specification are subject to change without notice in accordance with the provisions of the furniture and furnishings depicted are not included with any sale and purchasers must rely on their own enquiries. All graphics including tile layout and balustrades and the like are indicative only. Bulkheads for services are not depicted.